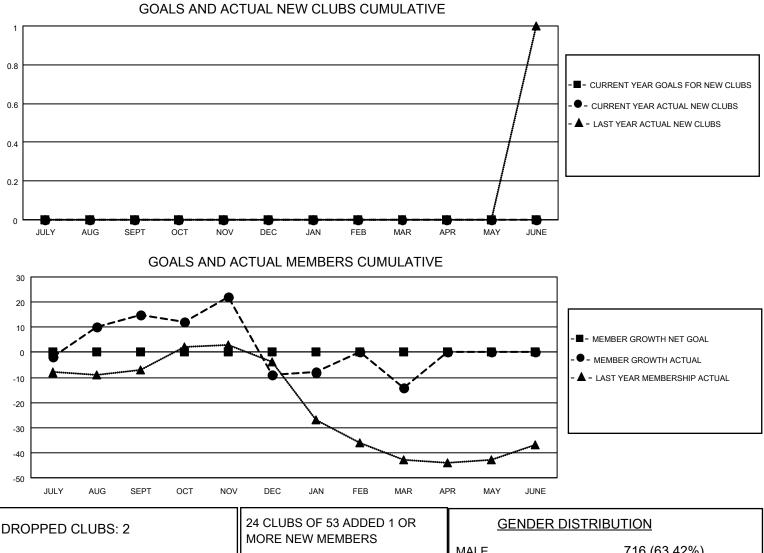

## LOCATION GEORGIA

District 18 N

Results as of: 3/31/2023

|                       | Club          | S         |               |                       | Men                    | nbers                   |                                                    |
|-----------------------|---------------|-----------|---------------|-----------------------|------------------------|-------------------------|----------------------------------------------------|
| RESULTS FOR 2022-2023 |               |           |               | RESULTS FOR 2022-2023 |                        |                         |                                                    |
| QUARTER               | NEW CLUB GOAL | NEW CLUBS | DROPPED CLUBS | QUARTER MEM           | BER GROWTH NET<br>GOAL | MEMBER GROWTH<br>ACTUAL | DROPPED<br>MEMBERS ACTUAL<br>(including transfers) |
| JULY/AUG/SEPT         | 0             | 0         | 0             | JULY/AUG/SEPT         | 0                      | 32                      | 15                                                 |
| OCT/NOV/DEC           | 0             | 0         | 1             | OCT/NOV/DEC           | 0                      | 16                      | 40                                                 |
| JAN/FEB/MAR           | 0             | 0         | 1             | JAN/FEB/MAR           | 0                      | 59                      | 49                                                 |
| APR/MAY/JUNE          | 0             | 0         | 0             | APR/MAY/JUNE          | 0                      | 0                       | 0                                                  |

| DROPPED CLUBS: 2 |     | MORE NEW MEMBERS          | GENDER DISTRIBUTION       |              |
|------------------|-----|---------------------------|---------------------------|--------------|
|                  |     |                           | MALE                      | 716 (63.42%) |
|                  |     |                           | FEMALE                    | 413 (36.58%) |
| DROPPED MEMBERS  |     |                           | NON BINARY                | 0 (0.00%)    |
|                  | . – |                           | PREFER NOT TO ANSWER      | 0 (0.00%)    |
| DECEASED         | 17  |                           |                           |              |
| CLUB CANCELLED   | 12  | CLICK HERE FOR CUMULATIVE | TOTAL FAMILY UNIT MEMBERS | s 192        |
| OTHER            | 75  | MEMBERSHIP DATA           |                           |              |
| TOTAL            | 104 |                           | FAMILY MEMBERS PAYING HA  | LF DUES 98   |
|                  |     |                           |                           |              |
|                  |     | <u></u>                   | 8                         |              |